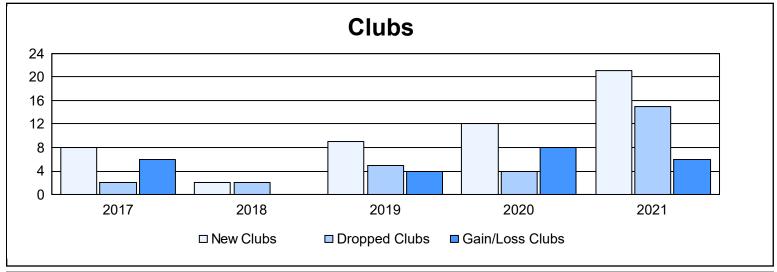

District 321B1 As of June 2021 Cumulative

| Year      | New<br>Clubs | Dropped<br>Clubs | Gain/<br>Loss<br>Clubs | New<br>Members | Charter<br>Members | Reinstate<br>Members | Transfer<br>Members | Total<br>Member<br>Added | Total<br>Members<br>Dropped | Gain/<br>Loss<br>Members |
|-----------|--------------|------------------|------------------------|----------------|--------------------|----------------------|---------------------|--------------------------|-----------------------------|--------------------------|
| 2016-2017 | 8            | 2                | 6                      | 568            | 292                | 65                   | 21                  | 946                      | 397                         | 549                      |
| 2017-2018 | 2            | 2                | 0                      | 485            | 103                | 98                   | 12                  | 698                      | 647                         | 51                       |
| 2018-2019 | 9            | 5                | 4                      | 228            | 256                | 60                   | 18                  | 562                      | 539                         | 23                       |
| 2019-2020 | 12           | 4                | 8                      | 310            | 314                | 89                   | 15                  | 728                      | 432                         | 296                      |
| 2020-2021 | 21           | 15               | 6                      | 372            | 492                | 58                   | 9                   | 931                      | 1,170                       | -239                     |
| Average   | 10           | 6                | 5                      | 393            | 291                | 74                   | 15                  | 773                      | 637                         | 136                      |